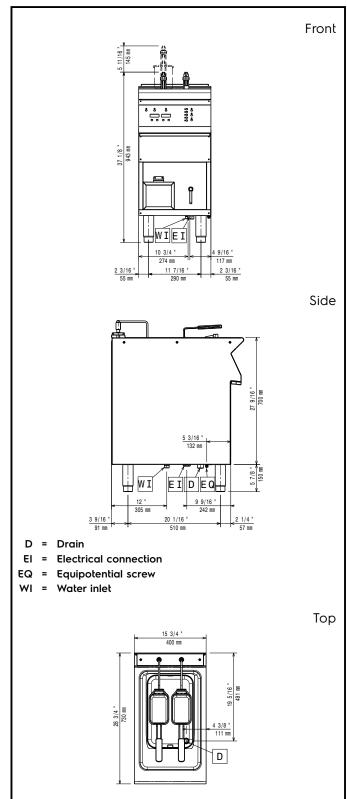

### Modular Cooking Range Line Automatic Electric Pasta Cooker, 1 Well, 5.3 Gallons (24,5Lt)

| Electric                                              |                  |  |
|-------------------------------------------------------|------------------|--|
| Supply voltage:                                       | 208 V/3 ph/60 Hz |  |
| Rated amps:                                           | 23 A             |  |
| Electrical power, max:                                | 8.6 kW           |  |
| Total Watts:                                          | 8.6 kW           |  |
| Water:                                                |                  |  |
| Total hardness:                                       | 5-50 ppm         |  |
| Drain "D":                                            | ן"               |  |
| Incoming Cold/hot Water<br>line size:                 | 3/4"             |  |
| Electrolux Professional recommends the use of treated |                  |  |

| Usable well dimensions<br>(width):  | 9 13/16" (250 mm)  |  |
|-------------------------------------|--------------------|--|
| Usable well dimensions<br>(depth):  | 15 3/4" (400 mm)   |  |
| Usable well dimensions<br>(height): | 11 13/16" (300 mm) |  |
| External dimensions, Width:         | 15 3/4" (400 mm)   |  |
| External dimensions, Depth:         | 28 3/4" (730 mm)   |  |
| External dimensions, Height:        | 33 7/16" (850 mm)  |  |
| Net weight:                         | 121 lbs (55 kg)    |  |
| Shipping width:                     | 18 7/8" (480 mm)   |  |
| Shipping depth:                     | 32 1/4" (820 mm)   |  |
| Shipping height:                    | 44 1/16" (1120 mm) |  |
| Shipping weight:                    | 157 lbs (71 kg)    |  |
|                                     |                    |  |